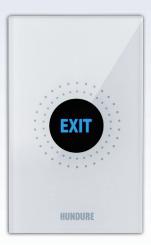

## Features

- Adopts the contactless Infrared to detect the objects. Within the infrared sensing range, when the object is detected, the relay will be triggered to release the electric lock.
- Stylish and thin faceplate design with tempered glass material, looks great to match with morden and delicate decoration.
- Flush mount design and two dimensions are available for different market requirements : HPB-10A for US Specification and HPB-10E for European Specification.
- Under standby mode, the Blue light is on. Whenever infraraed being triggered, the light of faceplate will change from blue to green for user's acknowledge.
- Infrared detection signal supports free from retrigger.

HPB-10A

HPB-10E

## Specification

| Sensor              | Infrared Sensor x 1                                                                            |
|---------------------|------------------------------------------------------------------------------------------------|
| Sensing Range       | Adjustable ; Short 12cm (approx.) / Long 30cm (approx.)                                        |
| Material            | Tempered glass faceplate                                                                       |
| LED Indicator       | "EXIT" Display · Under standby mode, blue LED is on; After touching it, the green LED turns on |
| Output Port         | NC/NO/COM Port                                                                                 |
| Installation        | Flush mount design US/ EU Spec: 120/ 86 type bottom box                                        |
| Power Input         | DC 12V                                                                                         |
| Current Consumption | 150mA ( max )                                                                                  |
| Operating Temp.     | -40 ~ 70°C / -40 ~ 158°F                                                                       |
| Relative Humidity   | 20% ~ 80% (Non-condensing)                                                                     |
| Dimension           | US Spec : HPB-10A                                                                              |