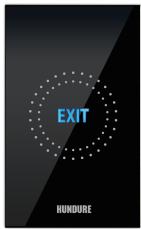

## Features

- Adopts the contactless Infrared to detect the objects. Within the infrared sensing range, when the object is detected, the relay will be triggered to release the electric lock.
- Stylish and thin faceplate design with tempered glass material, looks great to match with morden and delicate decoration.
- Flush mount design and two dimensions are available for different market requirements : HPB-10A for US Specification and HPB-10E for European Specification.
- Under standby mode, the Blue light is on. Whenever infraraed being triggered, the light of faceplate will change from blue to green for user's acknowledge.
- Infrared detection signal supports free from retrigger.

HPB-10A

HPB-10E

## Specification

| Sensor              | Infrared Sensor x 1                                                                            |
|---------------------|------------------------------------------------------------------------------------------------|
| Sensing Range       | Adjustable ; Short 12cm (approx.) / Long 30cm (approx.)                                        |
| Material            | Tempered glass faceplate                                                                       |
| LED Indicator       | "EXIT" Display · Under standby mode, blue LED is on; After touching it, the green LED turns on |
| Output Port         | NC/NO/COM Port                                                                                 |
| Installation        | Flush mount design US/ EU Spec: 120/ 86 type bottom box                                        |
| Power Input         | DC 12V                                                                                         |
| Current Consumption | 150mA ( max )                                                                                  |
| Operating Temp.     | -40 ~ 70°C / -40 ~ 158°F                                                                       |
| Relative Humidity   | 20% ~ 80% (Non-condensing)                                                                     |
| Dimension           | US Spec : HPB-10A                                                                              |