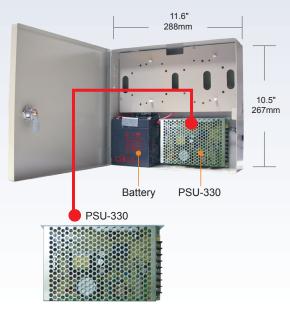

# **PSU-330** Uninterrupted Power Supply

- Metal enclosure depth:75mm (3")
- Metal enclosure is an optional item

## **Enclosures**

To keep all your controller system and shielding in place, you may package and install them in metal enclosure that has ample room for wiring connection and conduit entries.