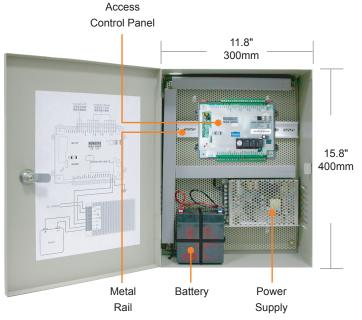

## **Enclosures**

To keep all your controller system and shielding in place, you may package and install them in metal enclosure that has ample room for wiring connection and conduit entries.