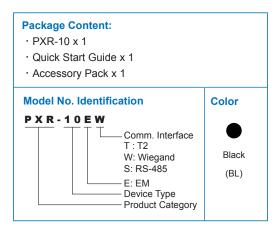

Reader

## PXR-10 EM Reader



## Features

- Flush mount design, stylish and slim appearance design with tempered glass material, combines high-tech, security and aesthetic appearance. Looks great to match with modern interior decoration.
- Supports EM card (125 KHz)
- Read range is around 4 cm.
- Provides different communication interfaces for choice to work with controllers.
- Provides RS-485 communication interface to suit for long distance installation(PXR-10 ES).
- Wide operation temperature range; It can be installed in extreme cold or hot regions.
- Case sensor detection function.
- Watchdog function secures system free from halting.

## **Ordering Information**



## Specification

| Model No.              | PXR-10ET                                                                          | PXR-10EW | PXR-10ES         |
|------------------------|-----------------------------------------------------------------------------------|----------|------------------|
| Read Format            | EM ( 125 KHz )                                                                    |          |                  |
| Read Range             | 5 cm                                                                              |          |                  |
| Comm. Interface        | T2                                                                                | Wiegand  | RS-485           |
| Input Port             | Case Sensor x 1