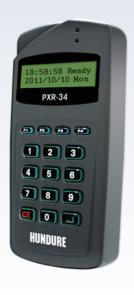

## **PXR-34MSK Reader**

## **Features**

- Conforms to ISO 14443A standard, supporting Mifare card
- Unique ID or Block read format supported and programmable key value.
- Provides RS-485 communication interface for long distance installation.
- Keypad function. When working with controller, it provides unlock modesincluding card-swiping, keypad-pressing or card-swiping with password to unlock door
- LCD displays date, day of week, time and reader's status
- Wide range of operating temperature to meet the requirements oftropical or frigid zone climate environment.
- Case sensor detection function to enhance the system security.
- Watchdog function secures system free from halting.

## **Specifications**

| Model No.           | PXR-34MSK                      |
|---------------------|--------------------------------|
| Read Format         | Mifare ( 13.56 MHz )           |
| Read Range          | 3-5 cm(max)                    |
| Comm. Interface     | RS-485                         |
| Keypad              | 16 Key ( F1-F4,0-9, CE, Enter) |
| Input Port          | Case Sensor x 1                |
| ID Setting          | DIP switch                     |
| Comm. Baudrate      | 19,200 bps-N-8-1               |
| LCD Display         | 122 x 32 Dot. Graphic Display  |
| LED Indicator       | Power / Comm.                  |
| Beep Tone           | Buzzer                         |
| Power Input         | DC 12V / 1A                    |
| Current Consumption | 300mA (max)                    |
| Operating Temp.     | 0°C~ 55°C / 32°F~ 131°F        |
| Relative Humidity   | 20% ~ 80%(Non-condensing)      |
| Dimensions (LxWxH)  | 140 x 65 x 25 (mm)             |
|                     |                                |