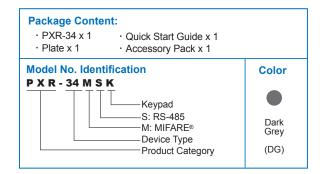

## **PXR-34MSK Reader**



## **Features**

- Conforms to ISO 14443A standard, supporting Mifare card
- Unique ID or Block read format supported and programmable key value.
- Provides RS-485 communication interface for long distance installation.
- Keypad function. When working with controller, it provides unlock modesincluding card-swiping, keypad-pressing or card-swiping with password to unlock door
- LCD displays date, day of week, time and reader's status
- Wide range of operating temperature to meet the requirements oftropical or frigid zone climate environment.
- Case sensor detection function to enhance the system security.
- Watchdog function secures system free from halting.

## **Ordering Information**



## **Specifications**

| Model No.           | PXR-34MSK                      |
|---------------------|--------------------------------|
| Read Format         | Mifare ( 13.56 MHz )           |
| Read Range          | 3-5 cm(max)                    |
| Comm. Interface     | RS-485                         |
| Keypad              | 16 Key ( F1-F4,0-9, CE, Enter) |
| Input Port          | Case Sensor x 1                |
| ID Setting          | DIP switch                     |
| Comm. Baudrate      | 19,200 bps-N-8-1               |
| LCD Display         | 122 x 32 Dot. Graphic Display  |
| LED Indicator       | Power / Comm.                  |
| Beep Tone           | Buzzer                         |
| Power Input         | DC 12V / 1A                    |
| Current Consumption | 300mA (max