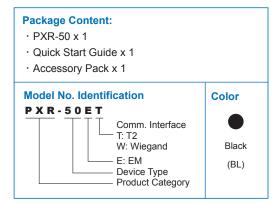

# HUNDURE

# PXR-50 EM Reader



#### Features

- Support 125 KHz-EM card.
- Reading distances are around 6-8 cm.
- Provides different communication interface with controller.Mini-Mullion reader, suitable for being installed on narrow door
- frame. • Splash-proof mechanical design.
- Wide operation temperature range, it can be installed in different arctic or tropical regions.
- Case sensor detection function.
- Watchdog function secures system free from halting.

## Ordering Information



### Specifications

| Model No.           | PXR-50ET                  | PXR-50EW |
|---------------------|---------------------------|----------|
| Read Format         | EM (125 KHz)              |          |
| Read Range          | 6-8 cm(max)               |          |
| Comm. Interface     | Τ2                        | Wiegand  |
| Input Port          | Case Sensor x 1           |          |
| LED Indicator       | Power / Comm.             |          |
| Beep Tone           | Buzzer                    |          |
| Power Input         | DC 12V / 1A               |          |
| Current Consumption | 200mA (max)               |          |
| Operating Temp.     | -10°C~ 70°C / 14°F~ 158°F |          |
| Relative Humidity   | 20% ~ 80%(Non-condensing) |          |
| Dimensions (LxWxH)