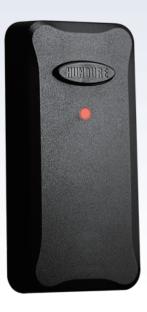

# PXR-50 EM Reader

#### Features

- Support 125 KHz-EM card.
- Reading distances are around 6-8 cm.
- Provides different communication interface with controller.Mini-Mullion reader, suitable for being installed on narrow door
- frame. • Splash-proof mechanical design.
- Wide operation temperature range, it can be installed in different arctic or tropical regions.
- Case sensor detection function.
- Watchdog function secures system free from halting.