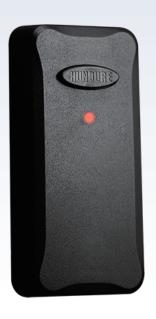

## **PXR-50 Mifare Reader**

## **Features**

- Conforms to ISO 14443A, supporting MIFARE card.
- Unique ID or Block read format supported and programmable key value.
- Mini-Mullion reader, suitable for being installed on narrow door frame
- Provides RS-485 communication interface for long distance installation.
- Splash-proof mechanical design.
- Wide range of operating temperature to meet the requirements of tropical or frigid zone climate environment.
- Case sensor detection function.
- Watchdog function secures system free from halting.