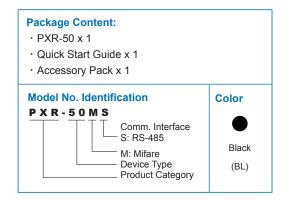

## **PXR-50 Mifare Reader**



## **Features**

- Conforms to ISO 14443A, supporting MIFARE card.
- Unique ID or Block read format supported and programmable key value.
- Mini-Mullion reader, suitable for being installed on narrow door frame
- Provides RS-485 communication interface for long distance installation.
- Splash-proof mechanical design.
- Wide range of operating temperature to meet the requirements of tropical or frigid zone climate environment.
- Case sensor detection function.
- Watchdog function secures system free from halting.

## **Ordering Information**



## **Specifications**

| Model No.           | PXR-50MS                  |
|---------------------|---------------------------|
| Read Format         | Mifare (13.56 MHz)        |
| Read Range          | 3 cm(max)                 |
| Comm. Interface     | RS-485                    |
| Input Port          | Case Sensor x 1           |
| ID Setting          | DIP switch setting        |
| Comm. Baudrate      | 19,200 bps-N-8-1          |
| LED Indicator       | Power / Comm.             |
| Beep Tone           | Buzzer                    |
| Power Input         | DC 12V / 1A               |
| Current Consumption | 200mA (max)               |
| Operating Temp.     | -10°C~ 70°C / 14°F~ 158°F |
| Relative Humidity   | 20% ~ 80%(Non-condensing) |
| Dimensions (LxWxH)  | 95 x 44 x 16 (mm)