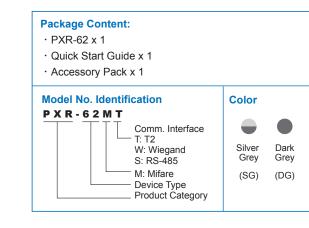

## **Ordering Information**

Specifications

| Model No.              | PXR-62MT                  | PXR-62MW | PXR-62MS           |
|------------------------|---------------------------|----------|--------------------|
| Read Format            | Mifare (13.56 MHz)        |          |                    |
| Read Range             | 3-5 cm(max)               |          |                    |
| Comm. Interface        | T2                        | Wiegand  | RS-485             |
| Input Port             | Case Sensor x 1           |          |                    |
| ID Setting             | NONE                      |          | DIP switch setting |
| Comm. Baudrate         | NONE                      |          | 19,200 bps-N-8-1   |
| LED Indicator          | Power / Comm.             |          |                    |
| Beep Tone              | Buzzer                    |          |                    |
| Power Input            | DC 12V / 1A               |          |                    |
| Current Consumption    | 200mA (max)               |          |                    |
| Operating Temp.        | -10°C~ 70°C / 14°F~ 158°F |          |                    |
| Relative Humidity      | 20% ~ 80%(Non-condensing) |          |                    |
| Dimensions (LxWxH)(mm) | 120 x 76 x 27             |          |                    |