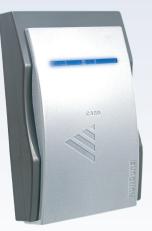

## **PXR-62 Mifare Reader**

 $\bigcirc$ 

(SG)

(DG)

## Features

- Conforms to ISO 14443A, supporting MIFARE card.
- Unique ID or Block read format supported and programmable key value.
- Provides different communication interface with controller.
- Provides RS-485 communication interface for long distance installation.(PXR-62MS)
- Wide range of operating temperature to meet the requirements of tropical or frigid zone climate environment.
- Case sensor detection function.
- Watchdog function secures system free from halting.