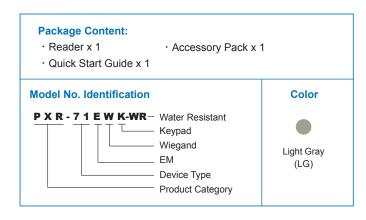

# Reader

## **PXR-71 EM Keypad Reader**



#### Features

- Narrow mullion design is pretty suitable for installing on door frame or in tight space.
  Supports EM (125KHz) card.
- Provided a case sensor switch, it can be connected to the controller and operated by the controller.
- Reader's LED & Buzzer controls can be set by upstream control panel.
- Equipped with a 12-key keypad with white backlight.
- IP65 rated ingress protection, suitable to install indoor and outdoor environments. (PXR-71EWK-WR)
- Wide range of operating temperature to meet the requirements of tropical or frigid zone climate environment.
- Watchdog function secures system free from halting.

### Ordering Information



#### **Specifications**

| Model No.           | PXR-71EWK                                      | PXR-71EWK-WR                                   |
|---------------------|------------------------------------------------|------------------------------------------------|
| Read Format         | EM (125 KHz)                                   | EM (125 KHz)                                   |
| Read Range          | 2 cm                                           | 2 cm                                           |
| Comm. Interface     | Wiegand                                        | Wiegand                                        |
| Input Ports         | LED Control × 1, Buzzer Control × 1            | LED Control × 1, Buzzer Control × 1            |
| Output Port         | Case Sensor x 1,