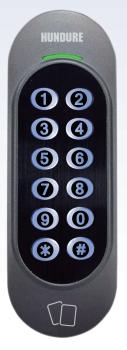

## **PXR-71 EM Keypad Reader**

#### Features

- Narrow mullion design is pretty suitable for installing on door frame or in tight space.
  Supports EM (125KHz) card.
- Provided a case sensor switch, it can be connected to the controller and operated by the controller.
- Reader's LED & Buzzer controls can be set by upstream control panel.
- Equipped with a 12-key keypad with white backlight.
- IP65 rated ingress protection, suitable to install indoor and outdoor environments. (PXR-71EWK-WR)
- Wide range of operating temperature to meet the requirements of tropical or frigid zone climate environment.
- Watchdog function secures system free from halting.

#### **Specifications**

| Model No.           | PXR-71EWK                                      | PXR-71EWK-WR                                   |
|---------------------|------------------------------------------------|------------------------------------------------|
| Read Format         | EM (125 KHz)                                   | EM (125 KHz)                                   |
| Read Range          | 2 cm                                           | 2 cm                                           |
| Comm. Interface     | Wiegand                                        | Wiegand                                        |
| Input Ports         | LED Control × 1, Buzzer Control × 1            | LED Control × 1, Buzzer Control × 1            |
| Output Port         | Case Sensor x 1, Wiegand x 1                   | Case Sensor x 1, Wiegand x 1                   |
| LED Indicator       | Read / Green Bi-color LED x 1 (Status / Power) | Read / Green Bi-color LED x 1 (Status / Power) |
| Keypad              | 12 Keys (0 $\sim$ 9, $*$ , $\#$ )              | 12 Keys (0 $\sim$ 9, $*$ , $\#$ )              |
| Real Time Clock     | Yes                                            | Yes                                            |
| Beep Tone           | Buzzer                                         | Buzzer                                         |
| Ingress Protection  | N/A                                            | IP65                                           |
| Power Input         | DC 12V                                         | DC 12V                                         |
| Current Consumption | 300mA (max.)                                   | 300mA (max.)                                   |
| Operating Temp.     | 20°C ~ 70°C / -4°F ~ 158°F                     | 20°C ~ 70°C / -4°F ~ 158°F                     |
| Relative Humidity   | 20% ~ 80% (Non-condensing)                     | 20% ~ 80% (Non-condensing)                     |
| Dimension (mm)      | 130 (L) x 45 (W) x 25 (H)                      | 130 (L) x 45 (W) x 25 (H)                      |