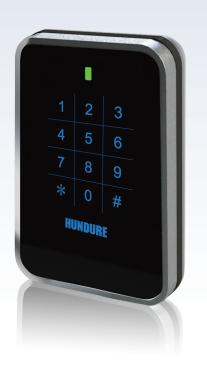

## **PXR-93 EM Keypad Reader**

## Features

- Supports EM (125 KHz) card.
- Read range can reach around 8-10 cm.
- Slim, stylish design, capacitive touch keypad with blue backlight.
- Keypad function. When working with controller, it provides unlock modes including card-swiping, pressing keypad or card-swiping with password to unlock.
- Provides different communication interfaces to connect with controllers for different site applications
- Provides RS-485 communication interface for long distance installation.(PXR-93ESK).
- IP65 rated ingress protection, suitable to install indoor and outdoor environments.
- Wide range of operating temperature to meet the requirements of tropical or frigid zone climate environment.
- Case sensor detection function to enhance the system security.
- Watchdog function secures system free from halting.