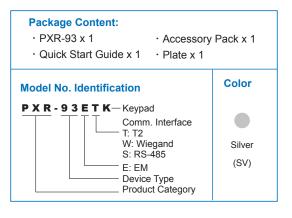

Read range can reach around 8-10 cm.
- Slim, stylish design, capacitive touch keypad with blue backlight.
- Keypad function. When working with controller, it provides unlock modes including card-swiping, pressing keypad or card-swiping with password to unlock.
- Provides different communication interfaces to connect with controllers for different site applications
- Provides RS-485 communication interface for long distance installation.(PXR-93ESK).
- IP65 rated ingress protection, suitable to install indoor and outdoor environments.
- Wide range of operating temperature to meet the requirements of tropical or frigid zone climate environment.
- Case sensor detection function to enhance the system security.
- Watchdog function secures system free from halting.

## **Ordering Information**



## **Specifications**

| Model No.             | PXR-93ETK                 | PXR-93EWK | PXR-93ESK          |
|-----------------------|---------------------------|-----------|--------------------|
| Read Format           | EM ( 125 KHz )            |           |                    |
| Read Range            | 8-10 cm(max)              |           |                    |
| Comm. Interface       | T2                        | Wiegand   | RS-485             |
| Keypad                | 12 Key(0-9, *, ♯)         |           |                    |
| Input Port            | Case Sensor x 1           |           |                    |
| ID Setting            | None                      |           | DIP switch setting |
| Comm. Baudrate        | None                      |           | 19,200 bps-N-