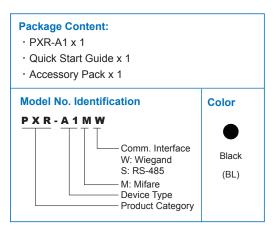

# HUNDURE

## **PXR-A1 Mifare Reader**



#### Features

- Conforms to ISO 14443A, supporting MIFARE card.
- Unique ID or Block read format supported and programmable key value.
- Provides different communication interfaces to connect with controllers for different site requirements
- Provides RS-485 communication interface for long distance installation. (PXR-A1MS)
- Wide range of operating temperature to meet the requirements of tropical or frigid zone climate environment.
- Case sensor detection function to enhance the system security.
- Watchdog function secures system free from halting.

### **Ordering Information**



#### **Specifications**

| Model No.              | PXR-A1MW                  | PXR-A1MS         |
|------------------------|---------------------------|------------------|
| Read Format            | Mifare (13.56 MHz)        |                  |
| Read Range             | 3-5 cm                    |                  |
| Comm. Interface        | Wiegand                   | RS-485           |
| Input Ports            | Case Sensor x 1           |                  |
| ID Setting             | No                        | DIP switch       |
| Comm. Baudrate         | No                        | 19,200 bps-N-8-1 |
| LED Indicators         | Power / Comm.             |                  |
| Beep Tone              | Buzzer                    |                  |
| Power Input            | DC 12V