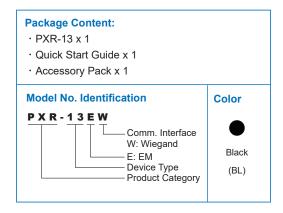

## **Ordering Information**

## **Specification**

| Model No.              | PXR-13EW                                                                        |
|------------------------|---------------------------------------------------------------------------------|
| Read Format            | EM ( 125 KHz )                                                                  |
| Read Range             | 4 cm                                                                            |
| Comm. Interface        | Wiegand                                                                         |
| Input Port             | Case Sensor x 1                                                                 |
| LED Indicator          | Green / Red Bi-color LED x 1 (Status / Power)                                   |
| Beep Tone              | Buzzer                                                                          |
| Power Input            | DC 12V / 1A                                                                     |
| Current Consumption    | 300mA (max)                                                                     |
| Operating Temp.        | -20°C~ 70°C / -4°F~ 158°F                                                       |
| Relative Humidity      | 20% ~ 80%(Non-condensing)                                                       |
| Dimensions (LxWxH)(mm) | Faceplate : 120(L) x 75(W) x 13(H)(mm) Backside box : 70(L) x 42(W) x 24(H)(mm) |