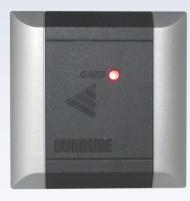

## **PXR-66MSL** Reader



(SG)



(DG)

## **Features**

- Conforms to ISO 14443A, supporting MIFARE card.
- Unique ID or Block read format supported and programmable key value.
- Flush mounted design, compact & slim dimensions, working with 86-type back box to minimize the exposed part; Suitable for matching interior design
- Provides RS-485 communication interface for long distance installation.
- The ability to automatically detect the connection status with the control panel. While disconnecting from the control panel, it can still working properly under auto learning mode
- Auto-Learning function. Auto memory of 470 cards' capacity to temporarily work as standalone operation mode once the reader disconnects from the control panel
- Wide operation temperature range; It can be installed in extreme cold or hot