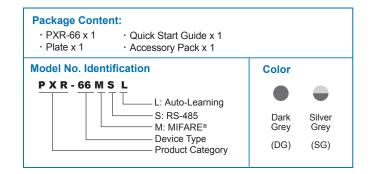

D or Block read format supported and programmable key value.
- Flush mounted design, compact & slim dimensions, working with 86-type back box to minimize the exposed part; Suitable for matching interior design
- Provides RS-485 communication interface for long distance installation.
- The ability to automatically detect the connection status with the control panel. While disconnecting from the control panel, it can still working properly under auto learning mode
- Auto-Learning function. Auto memory of 470 cards' capacity to temporarily work as standalone operation mode once the reader disconnects from the control panel
- Wide operation temperature range; It can be installed in extreme cold or hot regions.
- Watchdog function secures system free from halting.

## **Ordering Information**



## **Specifications**

| Model No.              | PXR-66MSL                                                 |
|------------------------|-----------------------------------------------------------|
| Read Format            | Mifare (13.56 MHz)                                        |
| Read Range             | 3 cm(max)                                                 |
| Comm. Interface        | RS-485                                                    |
| Input Ports            | 2 Sensors (Door Sensor x 1 \ Exit Button x 1)             |
| Output Ports(Built-in) | Relay x 1 ( Door Lock )                                   |
| Output Ports(External) | O.C. Output x 2 ( Door Lock / Alarm, external ACU-30/90 ) |
| ID Setting             | DIP switch setting