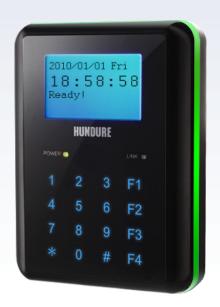

## PXR-94MESK Reader

## **Features**

- Built-in Mifare (13.56 MHz) and EM (125 KHz) dual frequencies read format for easy system integration.
- Conforms to ISO 14443A standard, supporting Mifare card
- Unique ID or Block read format supported and programmable key value.
- Slim, stylish design, capacitive touch keypad with blue backlight.
- Provides RS-485 communication interface for long distance installation
- Keypad function. When working with control panel, it provides swiping card,press cardnumber by keypad or swiping card with password to access.
- If the keypad function is disabled but under the entry mode of card-swiping with password, the keypad will be enabled automatically after swiping card and then disabled again after keypad operation.
- LCD displays date, day of week, time and reader's status
- IP65 rated ingress protection, suitable to install indoor or outdoor
- Case sensor detection function to enhance the security
- Watchdog function secures system free from halting.