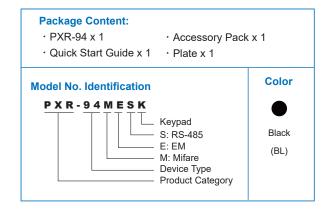

at supported and programmable key value.
- Slim, stylish design, capacitive touch keypad with blue backlight.
- Provides RS-485 communication interface for long distance installation
- Keypad function. When working with control panel, it provides swiping card,press cardnumber by keypad or swiping card with password to access.
- If the keypad function is disabled but under the entry mode of card-swiping with password, the keypad will be enabled automatically after swiping card and then disabled again after keypad operation.
- LCD displays date, day of week, time and reader's status
- IP65 rated ingress protection, suitable to install indoor or outdoor
- Case sensor detection function to enhance the security
- Watchdog function secures system free from halting.

## **Ordering Information**



## Specifications

| Model No.           | PXR-94MESK                                   |
|---------------------|----------------------------------------------|
| Read Format         | Mifare (13.56 MHz) & EM (125 KHz)            |
| Read Range          | Mifare: 3-5cm (max.); EM: 8-10cm (max.)      |
| Comm. Interface     | RS-485                                       |
| Keypad              | 16 Keys (F1-F4, 0-9, *, #)                   |
| Input Port          | Case Sensor x 1                              |
| ID Setting          | Command Setting by Keypad                    |
| Comm. Baudrate      | 19,200 bps-N-8-1                             |
| LCD display         | 128 x 64 Dot. Graphic Display with Backlight |
| LED Indicator       | Power / Comm.